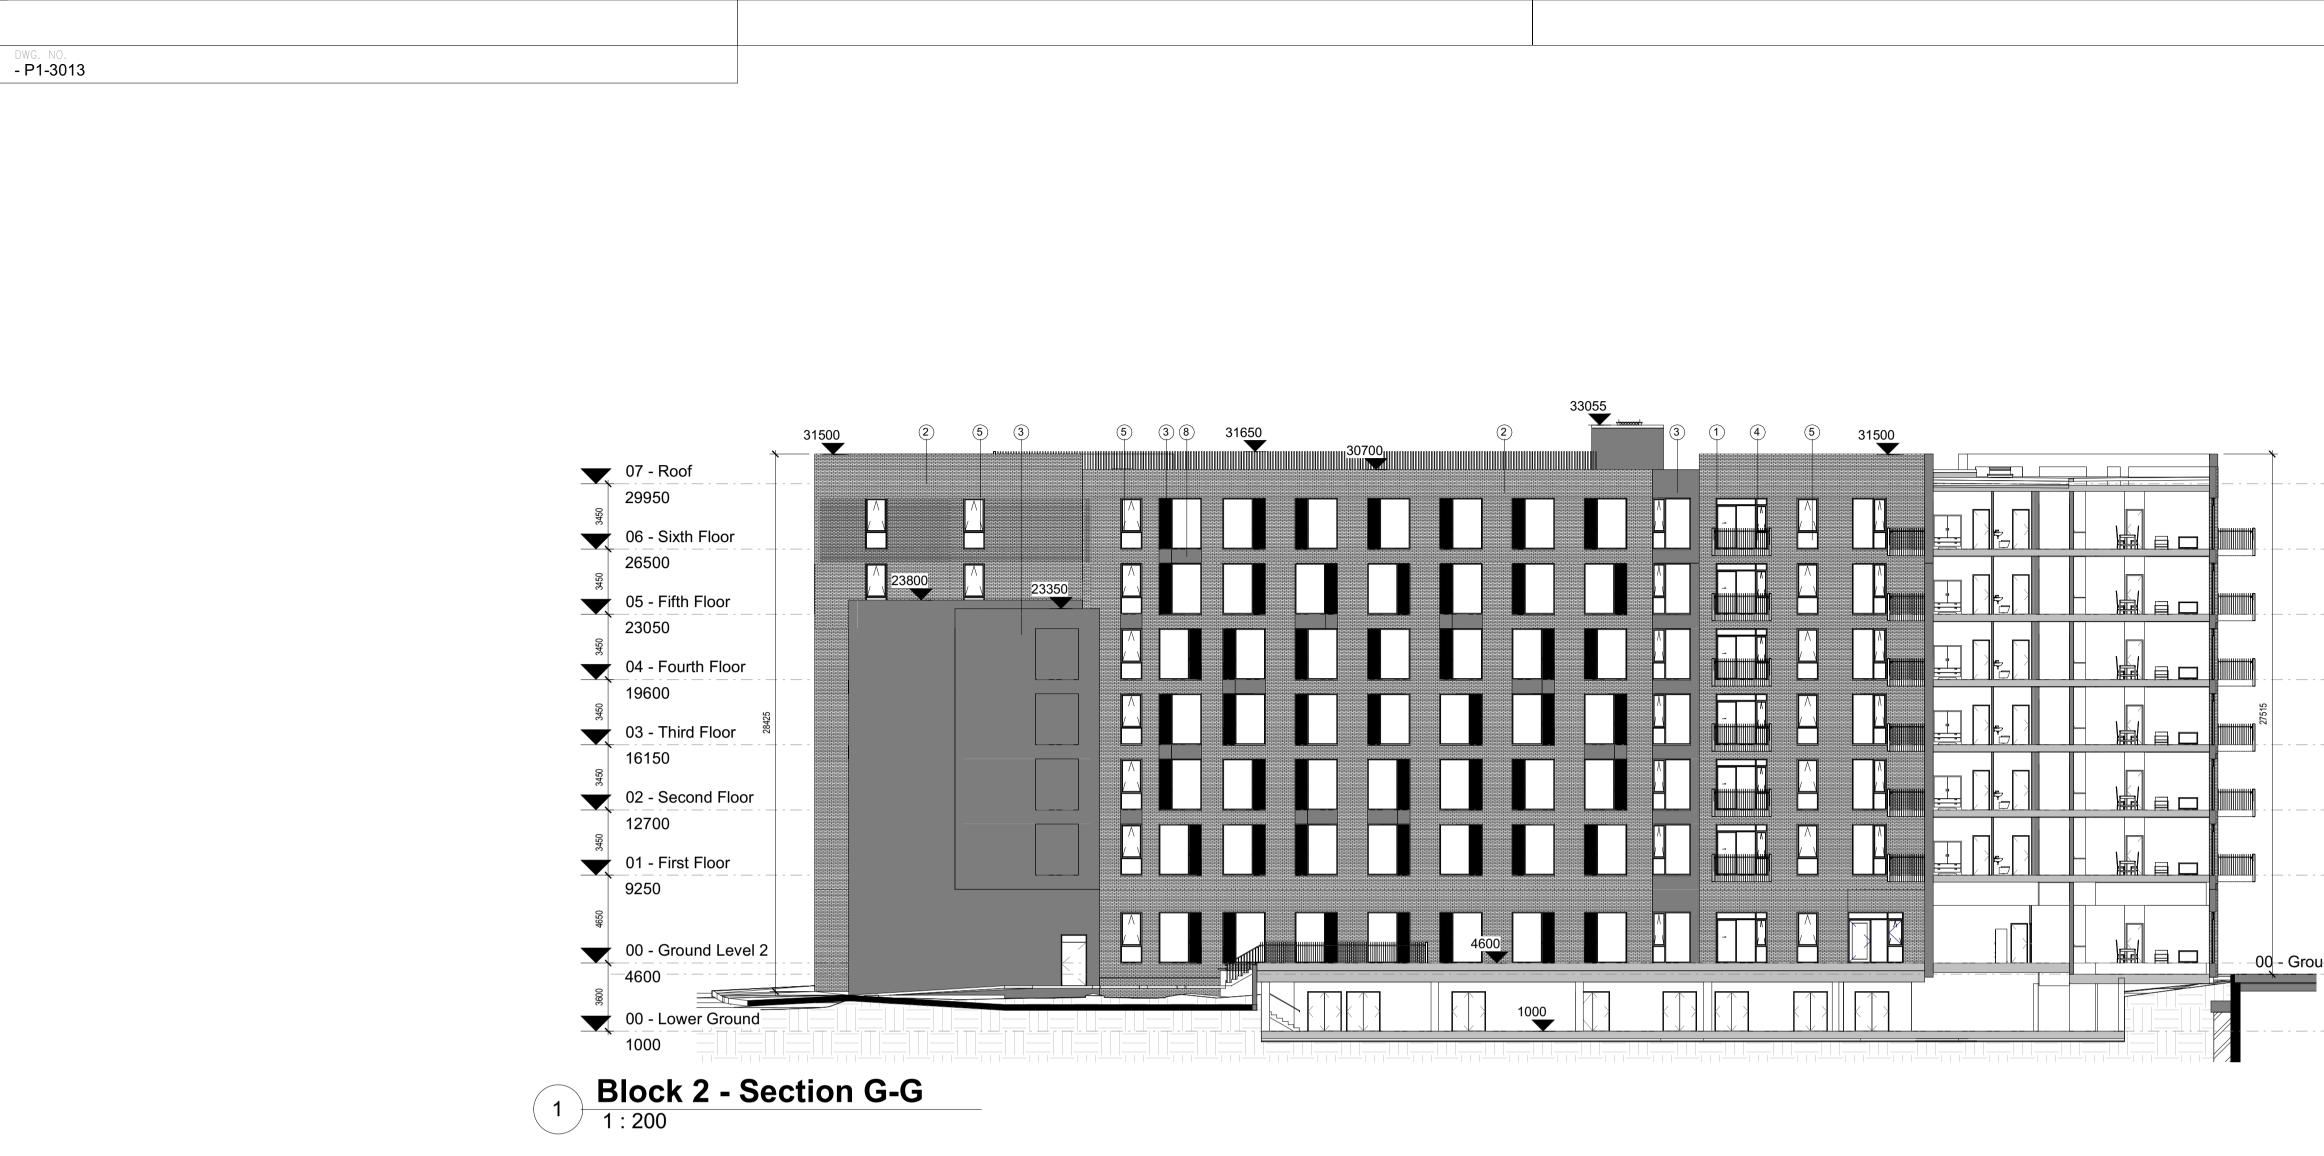

## MATERIALS KEY

- 1 BUFF FACING BRICKWORK
- (2) GREY FACING BRICKWORK
- ③ METAL MESH PANEL
- A
  BALCONY WITH VERTICAL METAL RAILINGS
- 5 DOUBLE GLAZED WINDOWS
- (6) VERTICAL METAL RAILINGS
- 8 SOLID METAL PANEL

DRAWING

Block 2 - Section GG -Permitted

| HJL JOB No.<br>950291  | P1-3013 |          |
|------------------------|---------|----------|
| DRAWING STATUS:        |         | REVISION |
| S0 ISSUED FOR PLANNING |         | 01       |