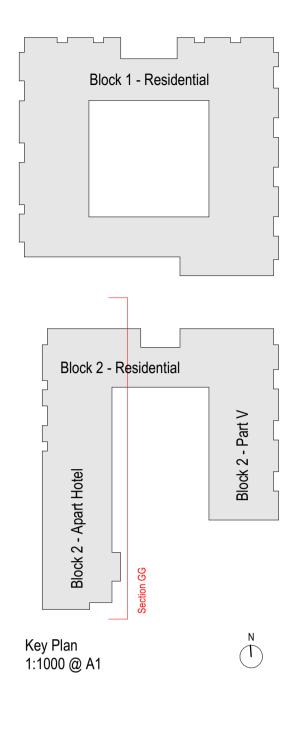

DRAWING

Block 2 - Section GG -Permitted

| HJL JOB No.<br>950291  | P1-3013 |          |
|------------------------|---------|----------|
| DRAWING STATUS:        |         | REVISION |
| S0 ISSUED FOR PLANNING |         | 01       |